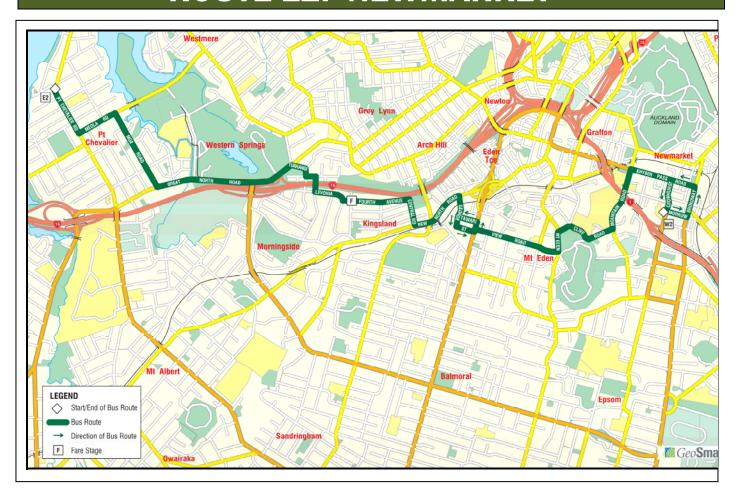

## **ROUTE E2: NEWMARKET**

|    | PT CHEVALIER | WESTERN SPRINGS | VIEW ROAD | NEWMARKET |
|----|--------------|-----------------|-----------|-----------|
| AM | 8.00         | 8.10            | 8.20      | 8.30      |
|    | 9.00         | 9.10            | 9.20      | 9.30      |
|    | 10.00        | 10.10           | 10.20     | 10.30     |
|    | 11.00        | 11.10           | 11.20     | 11.30     |
| PM | 12.00        | 12.10           | 12.20     | 12.30     |
|    | 1.30         | 1.40            | 1.50      | 2.00      |
|    | 2.30         | 2.40            | 2.50      | 3.00      |
|    | 3.30         | 3.40            | 3.50      | 4.00      |
|    | 4.30         | 4.40            | 4.50      | 5.00      |
|    | 5.30         | 5.40            | 5.50      | 6.00      |

## Notes:

This is a Saturday and Sunday service only.

The route is two stages. One stage is \$1.60 including GST. No senior or child fares offered.

All times other than start time are approximate.

Please email any queries about this service to: <a href="mailto:mbl.ltd@orcon.net.nz">mbl.ltd@orcon.net.nz</a>