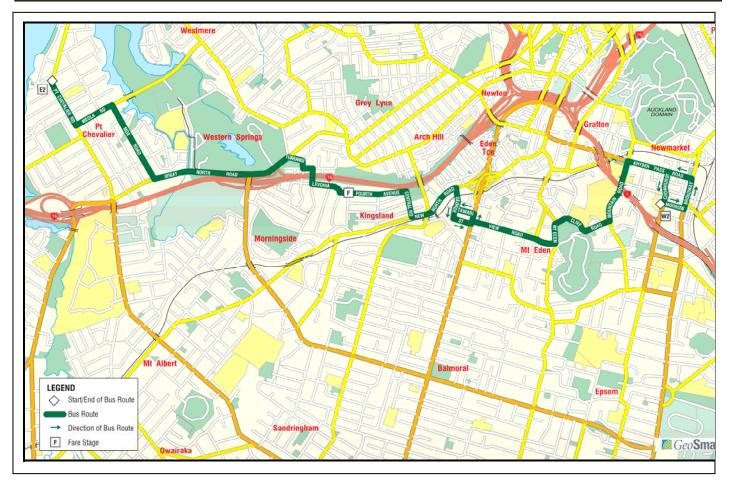

## **ROUTE W2: PT CHEVALIER**

|       | NEWMARKET | VIEW ROAD | WESTERN SPRINGS | PT CHEVALIER |
|-------|-----------|-----------|-----------------|--------------|
| AM    | 8.30      | 8.40      | 8.50            | 9.00         |
|       | 9.30      | 9.40      | 9.50            | 10.00        |
|       | 10.30     | 10.40     | 10.50           | 11.00        |
|       | 11.30     | 11.40     | 11.50           | 12.00        |
| PM    | 12.30     | 12.40     | 12.50           | 1.00         |
|       | 2.00      | 2.10      | 2.20            | 2.30         |
|       | 3.00      | 3.10      | 3.20            | 3.30         |
|       | 4.00      | 4.10      | 4.20            | 4.30         |
|       | 5.00      | 5.10      | 5.20            | 5.30         |
|       | 6.00      | 6.10      | 6.20            | 6.30         |
| Notos |           |           |                 |              |

Notes:

This is a Saturday and Sunday service only.

The route is two stages. One stage is \$1.60 including GST. No senior or child fares offered.

All times other than start time are approximate.

Please email any queries about this service to: <a href="mailto:mbl.ltd@orcon.net.nz">mbl.ltd@orcon.net.nz</a>